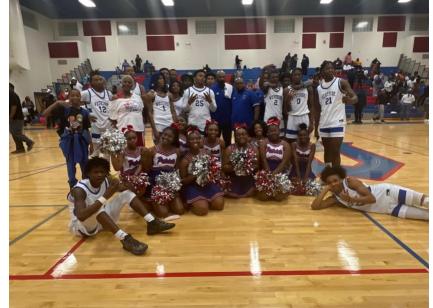

## THE PATRIOT WEEKLY UPDATE FOR THE WEEK OF MARCH 6<sup>th</sup>

WESTSIDE – STATE CHAMPIONSHIP BOUND!! Congratulations to Coach Jerry Hunter and the Boys Basketball Team for defeating Northeast High School 73-55 in the Final-4 to advance to the STATE CHAMPIONSHIP GAME THIS THURSDAY!

Westside will be playing our crosstown rival, Butler High School! You can follow the playoff bracket here: <u>PLAYOFF BRACKET</u>

Tickets for Thursday's State Championship Game, Westside vs Butler is at 3:00 pm at Macon Centreplex! We need #PATRIOTNATION to SHOW UP!! Tickets can be purchased here: <u>https://gofan.co/app/events/503584?schoolId=GA4634</u> We encourage all faculty, staff, and students to attend this game!