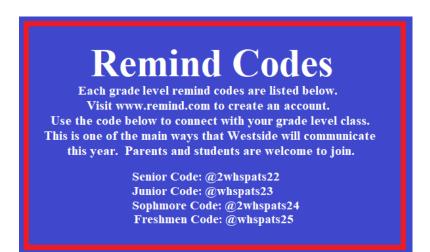

Any student that is out quarantining because of Covid-19 can find their schoolwork on Canvas.

Note: If you have already signed up for a class Remind, you do not need to sign up again.